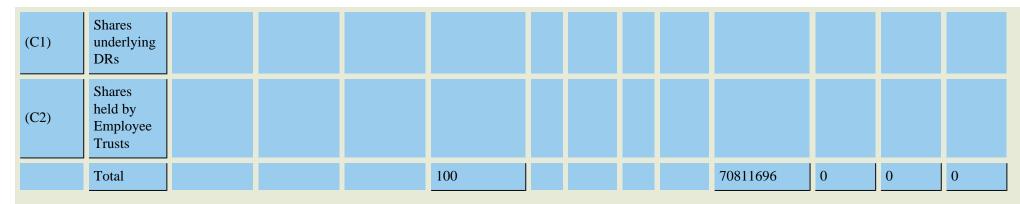

| (1)                                                                     | Bodies<br>Corporate                                                               | 68                                                                                   | 699523                                                                                                           |                                                                                                                                                                            |                                    | 6995                                                                                        | 23                                                                                                                                                                                                                                                                                                                                                                                                                                                                                                                                                                                                                                                                                                                                                                                                                                                                                                                                                                                                                                                                                                                                                                                                                                                                                                                                                                                                                                                                                                                                                                                                                                                                                                                                                                                                                                                                                                                                                                                                                                                                                                                             | 0.9                                                                                                |                                        | 699523                     |                              | 699523          | 0.9                       |
|-------------------------------------------------------------------------|-----------------------------------------------------------------------------------|--------------------------------------------------------------------------------------|------------------------------------------------------------------------------------------------------------------|----------------------------------------------------------------------------------------------------------------------------------------------------------------------------|------------------------------------|---------------------------------------------------------------------------------------------|--------------------------------------------------------------------------------------------------------------------------------------------------------------------------------------------------------------------------------------------------------------------------------------------------------------------------------------------------------------------------------------------------------------------------------------------------------------------------------------------------------------------------------------------------------------------------------------------------------------------------------------------------------------------------------------------------------------------------------------------------------------------------------------------------------------------------------------------------------------------------------------------------------------------------------------------------------------------------------------------------------------------------------------------------------------------------------------------------------------------------------------------------------------------------------------------------------------------------------------------------------------------------------------------------------------------------------------------------------------------------------------------------------------------------------------------------------------------------------------------------------------------------------------------------------------------------------------------------------------------------------------------------------------------------------------------------------------------------------------------------------------------------------------------------------------------------------------------------------------------------------------------------------------------------------------------------------------------------------------------------------------------------------------------------------------------------------------------------------------------------------|----------------------------------------------------------------------------------------------------|----------------------------------------|----------------------------|------------------------------|-----------------|---------------------------|
| (m)                                                                     | Any Other<br>(specify)                                                            | 5                                                                                    | 10390                                                                                                            |                                                                                                                                                                            |                                    | 1039                                                                                        | 0                                                                                                                                                                                                                                                                                                                                                                                                                                                                                                                                                                                                                                                                                                                                                                                                                                                                                                                                                                                                                                                                                                                                                                                                                                                                                                                                                                                                                                                                                                                                                                                                                                                                                                                                                                                                                                                                                                                                                                                                                                                                                                                              | 0.01                                                                                               |                                        | 10390                      |                              | 10390           | 0.01                      |
| Sub-Total (B)<br>(4)                                                    |                                                                                   | 23549                                                                                | 35799264                                                                                                         |                                                                                                                                                                            |                                    | 3579                                                                                        | 9264                                                                                                                                                                                                                                                                                                                                                                                                                                                                                                                                                                                                                                                                                                                                                                                                                                                                                                                                                                                                                                                                                                                                                                                                                                                                                                                                                                                                                                                                                                                                                                                                                                                                                                                                                                                                                                                                                                                                                                                                                                                                                                                           | 46.13                                                                                              |                                        | 3579926                    | 4                            | 35799264        | 46.13                     |
| Total Public<br>Shareholding<br>(B)=(B)(1)+(B)<br>(2)+(B)(3)+(B)<br>(4) |                                                                                   | 23550                                                                                | 35799564                                                                                                         |                                                                                                                                                                            |                                    | 3579                                                                                        | 9564                                                                                                                                                                                                                                                                                                                                                                                                                                                                                                                                                                                                                                                                                                                                                                                                                                                                                                                                                                                                                                                                                                                                                                                                                                                                                                                                                                                                                                                                                                                                                                                                                                                                                                                                                                                                                                                                                                                                                                                                                                                                                                                           | 46.14                                                                                              |                                        | 3579956                    | 4                            | 35799564        | 46.14                     |
| С                                                                       | Table IV - Sta                                                                    | tement showing s                                                                     | hareholding patte                                                                                                | ern of the Non Pron                                                                                                                                                        | noter- N                           | on Public s                                                                                 | sharehol                                                                                                                                                                                                                                                                                                                                                                                                                                                                                                                                                                                                                                                                                                                                                                                                                                                                                                                                                                                                                                                                                                                                                                                                                                                                                                                                                                                                                                                                                                                                                                                                                                                                                                                                                                                                                                                                                                                                                                                                                                                                                                                       | lder                                                                                               |                                        |                            |                              |                 |                           |
| Total ( A+B<br>+C2 )                                                    |                                                                                   | 23555                                                                                | 77597300                                                                                                         |                                                                                                                                                                            |                                    | 7759                                                                                        | 7300                                                                                                                                                                                                                                                                                                                                                                                                                                                                                                                                                                                                                                                                                                                                                                                                                                                                                                                                                                                                                                                                                                                                                                                                                                                                                                                                                                                                                                                                                                                                                                                                                                                                                                                                                                                                                                                                                                                                                                                                                                                                                                                           | 100                                                                                                |                                        | 7759730                    | 0                            | 77597300        | 100                       |
|                                                                         |                                                                                   |                                                                                      |                                                                                                                  |                                                                                                                                                                            |                                    | 7750                                                                                        | 7300                                                                                                                                                                                                                                                                                                                                                                                                                                                                                                                                                                                                                                                                                                                                                                                                                                                                                                                                                                                                                                                                                                                                                                                                                                                                                                                                                                                                                                                                                                                                                                                                                                                                                                                                                                                                                                                                                                                                                                                                                                                                                                                           | 100                                                                                                |                                        | 7759730                    | 0                            | 77597300        | 100                       |
| Total (A+B+C)                                                           | Tab                                                                               | 23555                                                                                | 77597300                                                                                                         | a sharoholdin                                                                                                                                                              | a nati                             |                                                                                             |                                                                                                                                                                                                                                                                                                                                                                                                                                                                                                                                                                                                                                                                                                                                                                                                                                                                                                                                                                                                                                                                                                                                                                                                                                                                                                                                                                                                                                                                                                                                                                                                                                                                                                                                                                                                                                                                                                                                                                                                                                                                                                                                |                                                                                                    | and Pr                                 | omotor                     | Group                        |                 | ]                         |
| Total (A+B+C)                                                           | Tab                                                                               |                                                                                      | ]                                                                                                                | g shareholdin                                                                                                                                                              | g pati                             |                                                                                             | he Pr                                                                                                                                                                                                                                                                                                                                                                                                                                                                                                                                                                                                                                                                                                                                                                                                                                                                                                                                                                                                                                                                                                                                                                                                                                                                                                                                                                                                                                                                                                                                                                                                                                                                                                                                                                                                                                                                                                                                                                                                                                                                                                                          | omoter                                                                                             | and Pr                                 | omoter                     | Group                        |                 | J                         |
|                                                                         | No. Of<br>Shares<br>Underlying                                                    | <b>le II - Stater</b><br>No. of<br>Shares                                            | No. Of<br>Shares<br>Underlying<br>Outstanding                                                                    | g shareholding ,<br>as a %<br>assuming full<br>conversion of<br>convertible<br>securities ( as                                                                             | Num                                |                                                                                             | he Pro                                                                                                                                                                                                                                                                                                                                                                                                                                                                                                                                                                                                                                                                                                                                                                                                                                                                                                                                                                                                                                                                                                                                                                                                                                                                                                                                                                                                                                                                                                                                                                                                                                                                                                                                                                                                                                                                                                                                                                                                                                                                                                                         | ber of<br>es<br>ged or<br>wise<br>mbered                                                           | Numbe<br>equity s                      | r of                       |                              | gorization of s |                           |
| Total (A+B+C )                                                          | No. Of<br>Shares                                                                  | le II - Statem<br>No. of                                                             | No. Of<br>Shares<br>Underlying                                                                                   | Shareholding ,<br>as a %<br>assuming full<br>conversion of<br>convertible                                                                                                  | Num                                | t <b>ern of t</b><br>ber of<br>ted in                                                       | he Province Numi<br>Share<br>pledg<br>other<br>encun                                                                                                                                                                                                                                                                                                                                                                                                                                                                                                                                                                                                                                                                                                                                                                                                                                                                                                                                                                                                                                                                                                                                                                                                                                                                                                                                                                                                                                                                                                                                                                                                                                                                                                                                                                                                                                                                                                                                                                                                                                                                           | ber of<br>es<br>ged or<br>wise<br>mbered                                                           | Numbe                                  | r of<br>shares<br>rialized |                              |                 |                           |
|                                                                         | No. Of<br>Shares<br>Underlying<br>Outstanding<br>convertible<br>securities<br>(X) | le II - Staterr<br>No. of<br>Shares<br>Underlying<br>Outstanding<br>Warrants<br>(Xi) | No. Of<br>Shares<br>Underlying<br>Outstanding<br>convertible<br>securities<br>and No. Of<br>Warrants<br>(Xi) (a) | Shareholding ,<br>as a %<br>assuming full<br>conversion of<br>convertible<br>securities ( as<br>a percentage<br>of diluted<br>share capital)<br>(XI)= (VII)<br>+(X) As a % | Num<br>Lock<br>share<br>No.<br>(a) | tern of t<br>ber of<br>ted in<br>es (XII)<br>As a<br>% of<br>total<br>Shares<br>held<br>(b) | he Provide the Provided Herican Science of the Provided Herica | omoter<br>ber of<br>es<br>ged or<br>wise<br>mbered<br>)<br>As a<br>% of<br>total<br>Shares<br>held | Numbe<br>equity s<br>held in<br>demate | r of<br>shares<br>rialized | Sub-cate<br>Sub-<br>category | gorization of s | hares<br>Sub-<br>category |

| Sub-Total (B)<br>(4)                                                    |                 |                |                 | 46.13              |         |           |          |          | 29013660 | 0 | 0 | 0 |
|-------------------------------------------------------------------------|-----------------|----------------|-----------------|--------------------|---------|-----------|----------|----------|----------|---|---|---|
| Total Public<br>Shareholding<br>(B)=(B)(1)<br>+(B)(2)+(B)<br>(3)+(B)(4) |                 |                |                 | 46.14              |         |           |          |          | 29013960 | 0 | 0 | 0 |
| С                                                                       | Table IV - Stat | tement showing | shareholding pa | ttern of the Non P | romoter | - Non Pul | blic sha | reholder |          |   |   |   |
| Total ( A+B<br>+C2 )                                                    |                 |                |                 | 100                |         |           |          |          | 70811696 |   |   |   |
| Total (A+B<br>+C)                                                       |                 |                |                 | 100                |         |           |          |          | 70811696 |   |   |   |