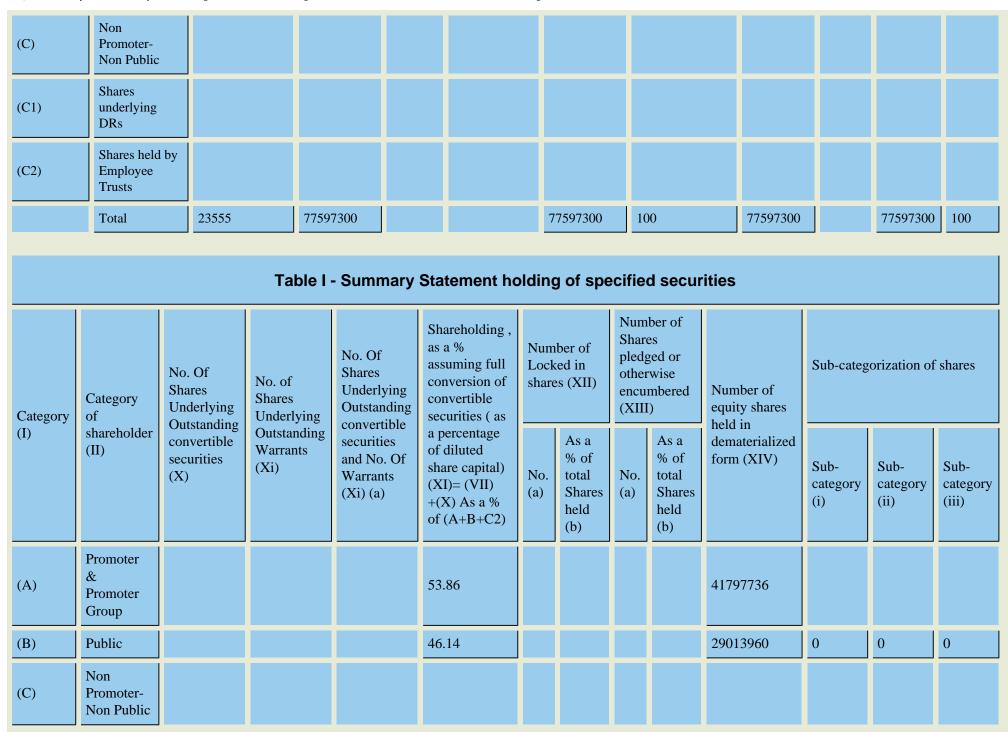

## Table I - Summary Statement holding of specified securities

| Category (I) Category of shareholder ( | Nos                             | I) Nos. Of<br>shareholders<br>(III) Shares held<br>(IV) | No. Of<br>Partly | No. Of shares      | Total nos.               | Shareholding as<br>a % of total no.<br>of shares | Number of Voting Rights held in each class of securities (IX)         |              |               |          |                          |
|----------------------------------------|---------------------------------|---------------------------------------------------------|------------------|--------------------|--------------------------|--------------------------------------------------|-----------------------------------------------------------------------|--------------|---------------|----------|--------------------------|
|                                        | Category of shareholder (II)    |                                                         | equity           | paid-up<br>equity  | underlying<br>Depository | shares held<br>(VII) = (IV)                      | (calculated as<br>per SCRR,<br>1957) (VIII) As<br>a % of (A+B<br>+C2) | No of Voting | g (XIV) Ri    | ghts     | Total<br>as a %          |
|                                        | shareholder (II)                |                                                         |                  | shares<br>held (V) | Receipts (VI)            | +(V)+ (VI)                                       |                                                                       | Class eg: X  | Class<br>eg:y | Total    | as a %<br>of (A<br>+B+C) |
| (A)                                    | Promoter &<br>Promoter<br>Group | 5                                                       | 41797736         |                    |                          | 41797736                                         | 53.86                                                                 | 41797736     |               | 41797736 | 53.86                    |
| (B)                                    | Public                          | 23550                                                   | 35799564         |                    |                          | 35799564                                         | 46.14                                                                 | 35799564     |               | 35799564 | 46.14                    |

| (1)                                                                     | Bodies<br>Corporate                                                               | 68                                                                                   | 699523                                                                                                           |                                                                                                                                                                            |                                    | 6995                                                                                        | 23                                                                                                                                                                                                                                                                                                                                                                                                                                                                                                                                                                                                                                                                                                                                                                                                                                                                                                                                                                                                                                                                                                                                                                                                                                                                                                                                                                                                                                                                                                                                                                                                                                                                                                                                                                                                                                                                                                                                                                                                                                                                                                                             | 0.9                                                                                                |                                        | 699523                     |                              | 699523          | 0.9                       |
|-------------------------------------------------------------------------|-----------------------------------------------------------------------------------|--------------------------------------------------------------------------------------|------------------------------------------------------------------------------------------------------------------|----------------------------------------------------------------------------------------------------------------------------------------------------------------------------|------------------------------------|---------------------------------------------------------------------------------------------|--------------------------------------------------------------------------------------------------------------------------------------------------------------------------------------------------------------------------------------------------------------------------------------------------------------------------------------------------------------------------------------------------------------------------------------------------------------------------------------------------------------------------------------------------------------------------------------------------------------------------------------------------------------------------------------------------------------------------------------------------------------------------------------------------------------------------------------------------------------------------------------------------------------------------------------------------------------------------------------------------------------------------------------------------------------------------------------------------------------------------------------------------------------------------------------------------------------------------------------------------------------------------------------------------------------------------------------------------------------------------------------------------------------------------------------------------------------------------------------------------------------------------------------------------------------------------------------------------------------------------------------------------------------------------------------------------------------------------------------------------------------------------------------------------------------------------------------------------------------------------------------------------------------------------------------------------------------------------------------------------------------------------------------------------------------------------------------------------------------------------------|----------------------------------------------------------------------------------------------------|----------------------------------------|----------------------------|------------------------------|-----------------|---------------------------|
| (m)                                                                     | Any Other<br>(specify)                                                            | 5                                                                                    | 10390                                                                                                            |                                                                                                                                                                            |                                    | 1039                                                                                        | 0                                                                                                                                                                                                                                                                                                                                                                                                                                                                                                                                                                                                                                                                                                                                                                                                                                                                                                                                                                                                                                                                                                                                                                                                                                                                                                                                                                                                                                                                                                                                                                                                                                                                                                                                                                                                                                                                                                                                                                                                                                                                                                                              | 0.01                                                                                               |                                        | 10390                      |                              | 10390           | 0.01                      |
| Sub-Total (B)<br>(4)                                                    |                                                                                   | 23549                                                                                | 35799264                                                                                                         |                                                                                                                                                                            |                                    | 3579                                                                                        | 9264                                                                                                                                                                                                                                                                                                                                                                                                                                                                                                                                                                                                                                                                                                                                                                                                                                                                                                                                                                                                                                                                                                                                                                                                                                                                                                                                                                                                                                                                                                                                                                                                                                                                                                                                                                                                                                                                                                                                                                                                                                                                                                                           | 46.13                                                                                              |                                        | 3579926                    | 4                            | 35799264        | 46.13                     |
| Total Public<br>Shareholding<br>(B)=(B)(1)+(B)<br>(2)+(B)(3)+(B)<br>(4) |                                                                                   | 23550                                                                                | 35799564                                                                                                         |                                                                                                                                                                            |                                    | 3579                                                                                        | 9564                                                                                                                                                                                                                                                                                                                                                                                                                                                                                                                                                                                                                                                                                                                                                                                                                                                                                                                                                                                                                                                                                                                                                                                                                                                                                                                                                                                                                                                                                                                                                                                                                                                                                                                                                                                                                                                                                                                                                                                                                                                                                                                           | 46.14                                                                                              |                                        | 3579956                    | 4                            | 35799564        | 46.14                     |
| С                                                                       | Table IV - Sta                                                                    | tement showing s                                                                     | hareholding patte                                                                                                | ern of the Non Pron                                                                                                                                                        | noter- N                           | on Public s                                                                                 | sharehol                                                                                                                                                                                                                                                                                                                                                                                                                                                                                                                                                                                                                                                                                                                                                                                                                                                                                                                                                                                                                                                                                                                                                                                                                                                                                                                                                                                                                                                                                                                                                                                                                                                                                                                                                                                                                                                                                                                                                                                                                                                                                                                       | lder                                                                                               |                                        |                            |                              |                 |                           |
| Total ( A+B<br>+C2 )                                                    |                                                                                   | 23555                                                                                | 77597300                                                                                                         |                                                                                                                                                                            |                                    | 7759                                                                                        | 7300                                                                                                                                                                                                                                                                                                                                                                                                                                                                                                                                                                                                                                                                                                                                                                                                                                                                                                                                                                                                                                                                                                                                                                                                                                                                                                                                                                                                                                                                                                                                                                                                                                                                                                                                                                                                                                                                                                                                                                                                                                                                                                                           | 100                                                                                                |                                        | 7759730                    | 0                            | 77597300        | 100                       |
|                                                                         |                                                                                   |                                                                                      |                                                                                                                  |                                                                                                                                                                            |                                    | 7750                                                                                        | 7300                                                                                                                                                                                                                                                                                                                                                                                                                                                                                                                                                                                                                                                                                                                                                                                                                                                                                                                                                                                                                                                                                                                                                                                                                                                                                                                                                                                                                                                                                                                                                                                                                                                                                                                                                                                                                                                                                                                                                                                                                                                                                                                           | 100                                                                                                |                                        | 7759730                    | 0                            | 77597300        | 100                       |
| Total (A+B+C)                                                           | Tab                                                                               | 23555                                                                                | 77597300                                                                                                         | a sharoholdin                                                                                                                                                              | a nati                             |                                                                                             |                                                                                                                                                                                                                                                                                                                                                                                                                                                                                                                                                                                                                                                                                                                                                                                                                                                                                                                                                                                                                                                                                                                                                                                                                                                                                                                                                                                                                                                                                                                                                                                                                                                                                                                                                                                                                                                                                                                                                                                                                                                                                                                                |                                                                                                    | and Pr                                 | omotor                     | Group                        |                 | ]                         |
| Total (A+B+C)                                                           | Tab                                                                               |                                                                                      | ]                                                                                                                | g shareholdin                                                                                                                                                              | g pati                             |                                                                                             | he Pr                                                                                                                                                                                                                                                                                                                                                                                                                                                                                                                                                                                                                                                                                                                                                                                                                                                                                                                                                                                                                                                                                                                                                                                                                                                                                                                                                                                                                                                                                                                                                                                                                                                                                                                                                                                                                                                                                                                                                                                                                                                                                                                          | omoter                                                                                             | and Pr                                 | omoter                     | Group                        |                 | J                         |
|                                                                         | No. Of<br>Shares<br>Underlying                                                    | <b>le II - Stater</b><br>No. of<br>Shares                                            | No. Of<br>Shares<br>Underlying<br>Outstanding                                                                    | g shareholding ,<br>as a %<br>assuming full<br>conversion of<br>convertible<br>securities ( as                                                                             | Num                                |                                                                                             | he Pro                                                                                                                                                                                                                                                                                                                                                                                                                                                                                                                                                                                                                                                                                                                                                                                                                                                                                                                                                                                                                                                                                                                                                                                                                                                                                                                                                                                                                                                                                                                                                                                                                                                                                                                                                                                                                                                                                                                                                                                                                                                                                                                         | ber of<br>es<br>ged or<br>wise<br>mbered                                                           | Numbe<br>equity s                      | r of                       |                              | gorization of s |                           |
| Total (A+B+C )                                                          | No. Of<br>Shares                                                                  | le II - Statem<br>No. of                                                             | No. Of<br>Shares<br>Underlying                                                                                   | Shareholding ,<br>as a %<br>assuming full<br>conversion of<br>convertible                                                                                                  | Num                                | t <b>ern of t</b><br>ber of<br>ted in                                                       | he Province Numi<br>Share<br>pledg<br>other<br>encun                                                                                                                                                                                                                                                                                                                                                                                                                                                                                                                                                                                                                                                                                                                                                                                                                                                                                                                                                                                                                                                                                                                                                                                                                                                                                                                                                                                                                                                                                                                                                                                                                                                                                                                                                                                                                                                                                                                                                                                                                                                                           | ber of<br>es<br>ged or<br>wise<br>mbered                                                           | Numbe                                  | r of<br>shares<br>rialized |                              |                 |                           |
|                                                                         | No. Of<br>Shares<br>Underlying<br>Outstanding<br>convertible<br>securities<br>(X) | le II - Staterr<br>No. of<br>Shares<br>Underlying<br>Outstanding<br>Warrants<br>(Xi) | No. Of<br>Shares<br>Underlying<br>Outstanding<br>convertible<br>securities<br>and No. Of<br>Warrants<br>(Xi) (a) | Shareholding ,<br>as a %<br>assuming full<br>conversion of<br>convertible<br>securities ( as<br>a percentage<br>of diluted<br>share capital)<br>(XI)= (VII)<br>+(X) As a % | Num<br>Lock<br>share<br>No.<br>(a) | tern of t<br>ber of<br>ted in<br>es (XII)<br>As a<br>% of<br>total<br>Shares<br>held<br>(b) | he Provide the Provided Herican Science of the Provided Herica | omoter<br>ber of<br>es<br>ged or<br>wise<br>mbered<br>)<br>As a<br>% of<br>total<br>Shares<br>held | Numbe<br>equity s<br>held in<br>demate | r of<br>shares<br>rialized | Sub-cate<br>Sub-<br>category | gorization of s | hares<br>Sub-<br>category |